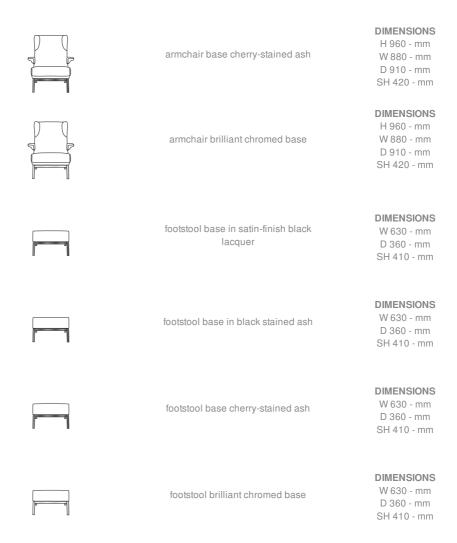

#### Other sizes

| fireside chair base in satin-finish black<br>lacquer | DIMENSIONS H 960 - mm W 640 - mm D 910 - mm SH 420 - mm             |
|------------------------------------------------------|---------------------------------------------------------------------|
| fireside chair base in black stained ash             | DIMENSIONS<br>H 960 - mm<br>W 640 - mm<br>D 910 - mm<br>SH 420 - mm |
| fireside chair base cherry-stained ash               | DIMENSIONS H 960 - mm W 640 - mm D 910 - mm SH 420 - mm             |
| fireside chair brilliant chromed base                | DIMENSIONS H 960 - mm W 640 - mm D 910 - mm SH 420 - mm             |
| armchair base in satin-finish black<br>lacquer       | DIMENSIONS H 960 - mm W 880 - mm D 910 - mm SH 420 - mm             |
| armchair base in black stained ash                   | DIMENSIONS H 960 - mm W 880 - mm D 910 - mm SH 420 - mm             |