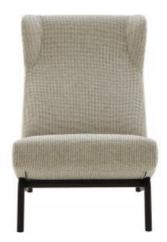

## Description

Archi is a reproduction of the CM 194 HD fireside chair and CM 195 HD armchair (designed by Pierre Paulin in 1955) which pays homage to their timeless design and the perfection of their 'comfort curve', which perfectly embraces the body of the sitter. The seat part appears to be suspended on its ethereal base. Here one finds, between the seat and feet, the inverse symmetry so beloved of Pierre Paulin. From all this he brings a nervous, aerodynamic modernity. The comfort is perfect: the generous slope of the seat, the ergonomic design of the curving seat-back which support the body precisely and yet gently thanks to the qualities of the Bultex foams used, and to the elastic webbed suspension on the seat and back. The high ear-shaped back allows the sitter to rest the head and shoulders.