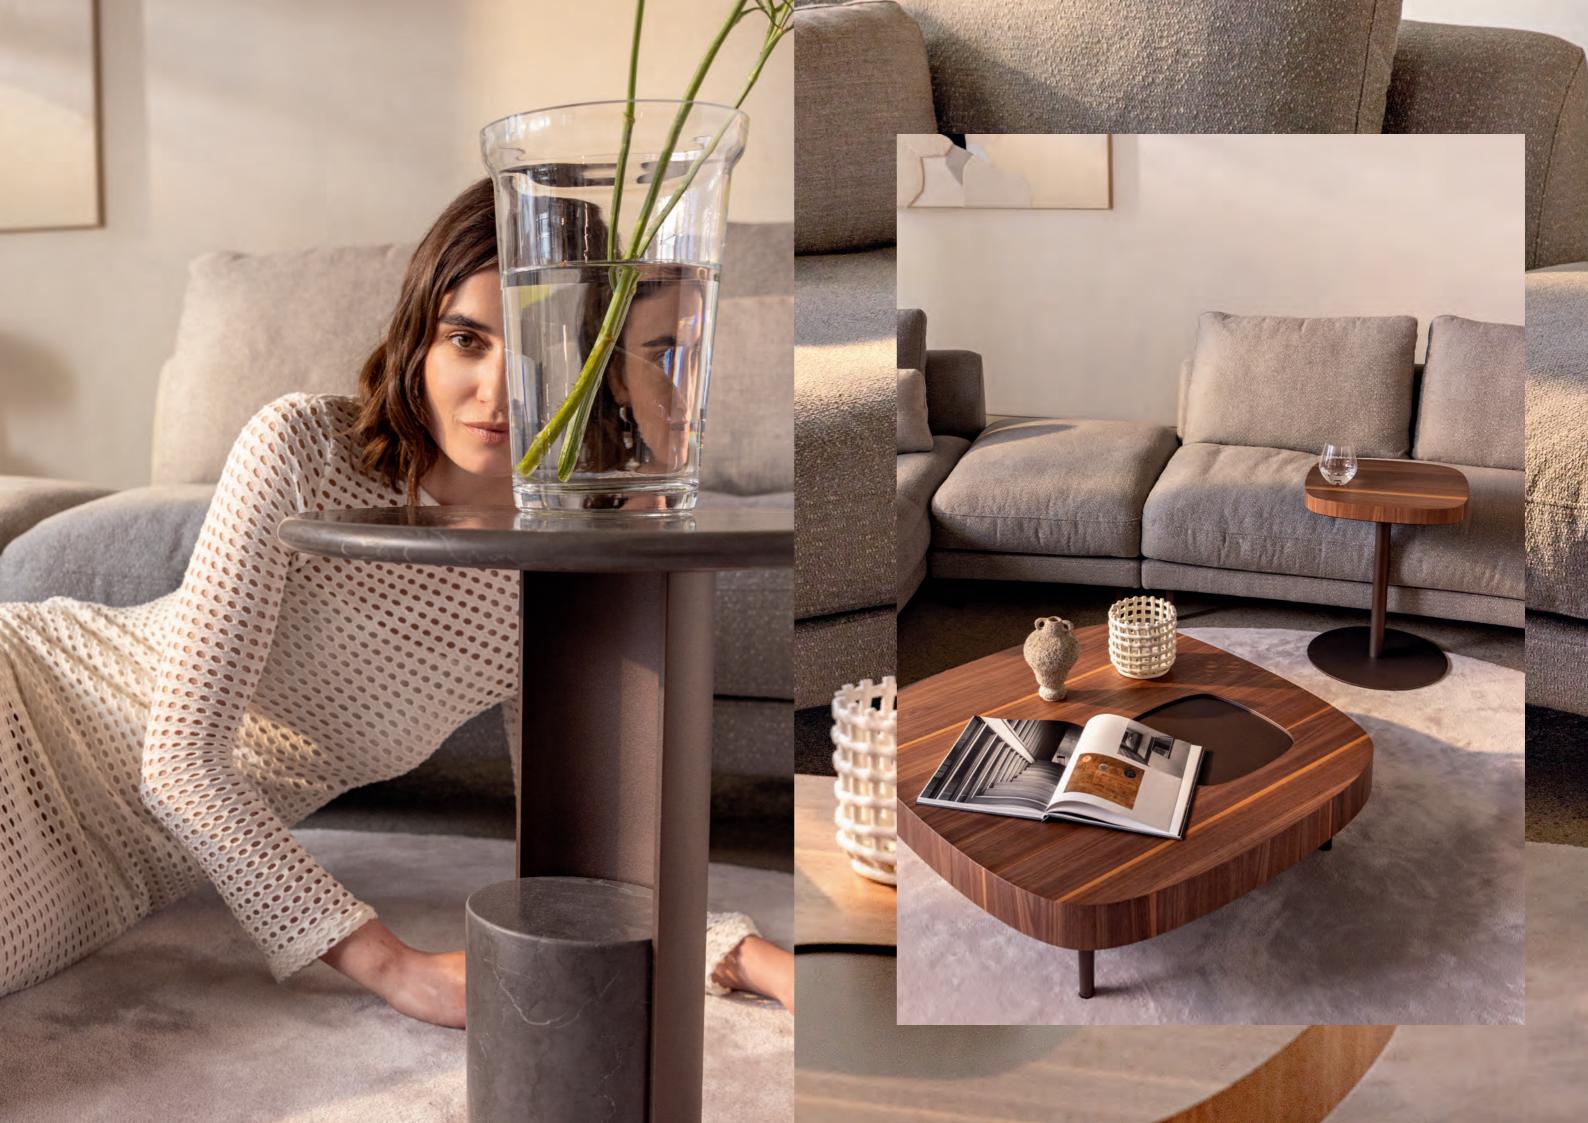

#### Seamless blend.

Rolf Benz 972-102

001

Table top and base: Graphit brown Frame: Marrone metallic

14

Turn Rolf Benz KUMO into a harmonious furniture landscape. With the coordinating Rolf Benz 968 coffee table (Design: Beck Design), or the iconic Rolf Benz 972 statement table (Design: Sebastian Herkner) with its exciting contrast of curved steel and natural stone with colourful veining.

Rolf Benz 968-121 & 968-321

121 & 900-321

Table top: Black oak | Feet: Traffic black

Rolf Benz 972-101

003

Table top and base: Carrara | Frame: Traffic black

Rolf Benz 968-233 & 968-431

Table top: American walnut | Feet: Traffic