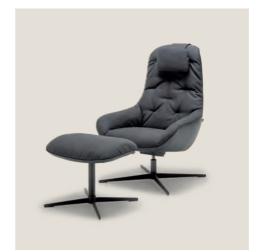

# Forget the time on timeless design.

Rolf Benz MEG (Design: labsdesign), the relax chair with a swivel function, perfectly complements the round forms of Rolf Benz KUMO. Its unique rocking mechanism with integrated height adjustment adapts to every situation in life. New: A playfully soft twin sister, Rolf Benz MEG soft, with casual quilting on the inside of the seat.

004

Cover: 17.353 / 38.109 | Foot: Star base, traffic black

Rolf Benz MEG soft

003

Cover: 42.105 | Foot: Star base, traffic black

Rolf Benz MEG

19

005