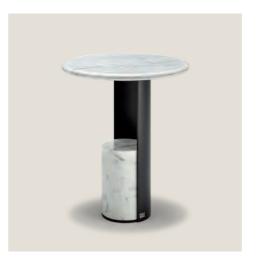

#### Seamless blend.

Rolf Benz 972-102

001

Table top and base: Graphit brown Frame: Marrone metallic

14

Turn Rolf Benz KUMO into a harmonious furniture landscape. With the coordinating Rolf Benz 968 coffee table (Design: Beck Design), or the iconic Rolf Benz 972 statement table (Design: Sebastian Herkner) with its exciting contrast of curved steel and natural stone with colourful veining.

Rolf Benz 968-121 & 968-321

121 & 900-321

Table top: Black oak | Feet: Traffic black

Rolf Benz 972-101

003

Table top and base: Carrara | Frame: Traffic black

Rolf Benz 968-233 & 968-431

Table top: American walnut | Feet: Traffic