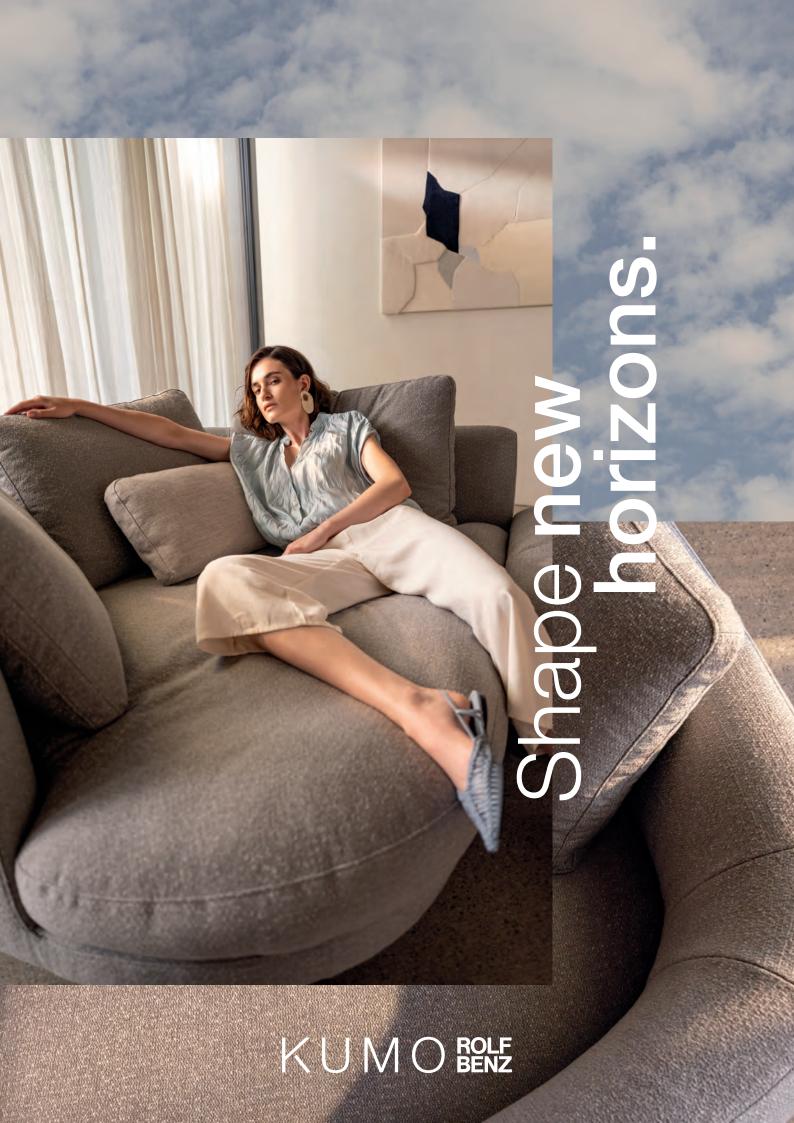

# The **best** way to drift away.

Rolf Benz KUMO (Design: Beck Design) turns the laws of nature on their head, taking you to new realms of well-being. Sink into the sofa's pillowy soft upholstery and forget all about time and space. With its organic, soft forms, Rolf Benz KUMO concentrates on embracing you and your living space. Snuggle into your retreat and simply let your thoughts float by.

"Kumo is the Japanese word for cloud. The perfect name for a supreme and divine sitting experience."

Silja Beck Beck Design