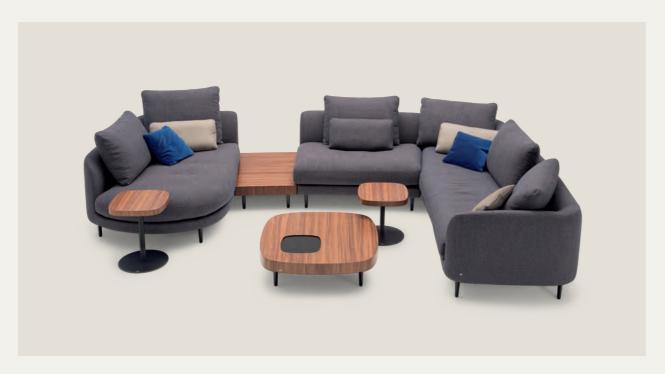

### All-round well-being.

Rolf Benz KUMO loves variety. Placed near to the wall or free-standing in the room – you can combine different sofa modules, cushions, covers and colours to create your own oasis of well-being.

## The new dimension of **comfort.**

- Organically formed modular sofa
- For a wide variety of layouts
- Two different upholsteries
- Two seat heights
- Three leg options
- Various materials and colours
- Coordinating coffee tables
- Made in Germany