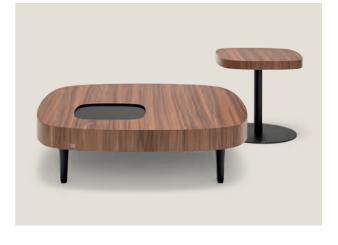

10

Rolf Benz KUMO

002

Cover: 17.705 / 17.351 / 17.407 | Feet: Traffic

black

Rolf Benz KUMO

003

Cover: 22.501 / 17.601 / 22.245 / 14.303

Feet: Marrone metallic

Rolf Benz KUMO

004

Cover: 42.202 / 22.504 / 22.505 / 17.406

Feet: Marrone metallic

Rolf Benz KUMO

005

Cover: 22.505 / 17.407 | Feet: Traffic black

Rolf Benz KUMO