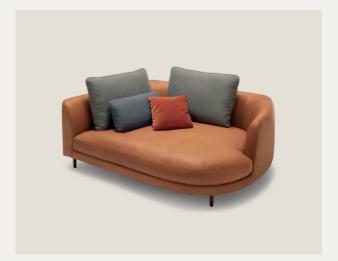

r a supreme and divine sitting experience."

Silja Beck Beck Design







### All-round well-being.

Rolf Benz KUMO loves variety. Placed near to the wall or free-standing in the room – you can combine different sofa modules, cushions, covers and colours to create your own oasis of well-being.



Rolf Benz KUMO

001

Cover: 22.500 | Feet: Marrone metallic

Rolf Benz KUMO

## The new dimension of **comfort.**

- Organically formed modular sofa
- For a wide variety of layouts
- Two different upholsteries
- Two seat heights
- Three leg options
- Various materials and colours
- Coordinating coffee tables
- Made in Germany



10

Rolf Benz KUMO

002

Cover: 17.705 / 17.351 / 17.407 | Feet: Traffic

black



Rolf Benz KUMO

003

Cover: 22.501 / 17.601 / 22.245 / 14.303

Feet: Marrone metallic



Rolf Benz KUMO

004

Cover: 42.202 / 22.504 / 22.505 / 17.406

Feet: Marrone metallic



Rolf Benz KUMO

005

Cover: 22.505 / 17.407 | Feet: Traffic black



Rolf Benz KUMO

#### Seamless blend.



Rolf Benz 972-102

001

Table top and base: Graphit brown Frame: Marrone metallic

14

Turn Rolf Benz KUMO into a harmonious furniture landscape. With the coordinating Rolf Benz 968 coffee table (Design: Beck Design), or the iconic Rolf Benz 972 statement table (Design: Sebastian Herkner) with its exciting contrast of curved steel and natural stone with colourful veining.



Rolf Benz 968-121 & 968-321

121 & 900-321

Table top: Black oak | Feet: Traffic black



Rolf Benz 972-101

003

Table top and base: Carrara | Frame: Traffic black



Rolf Benz 968-233 & 968-431

Table top: American walnu