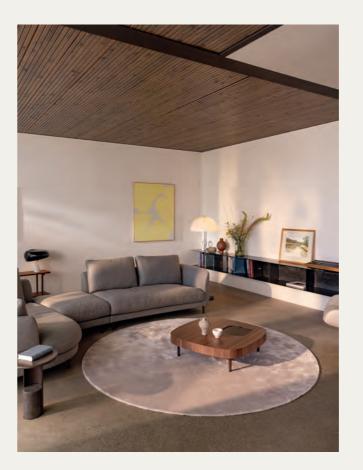

#### Seamless blend.

Rolf Benz 972-102

001

Table top and base: Graphit brown Frame: Marrone metallic

14

Turn Rolf Benz KUMO into a harmonious furniture landscape. With the coordinating Rolf Benz 968 coffee table (Design: Beck Design), or the iconic Rolf Benz 972 statement table (Design: Sebastian Herkner) with its exciting contrast of curved steel and natural stone with colourful veining.

Rolf Benz 968-121 & 968-321

121 & 900-321

Table top: Black oak | Feet: Traffic black

Rolf Benz 972-101

003

Table top and base: Carrara | Frame: Traffic black

Rolf Benz 968-233 & 968-431

Table top: American walnut | Feet: Traffic