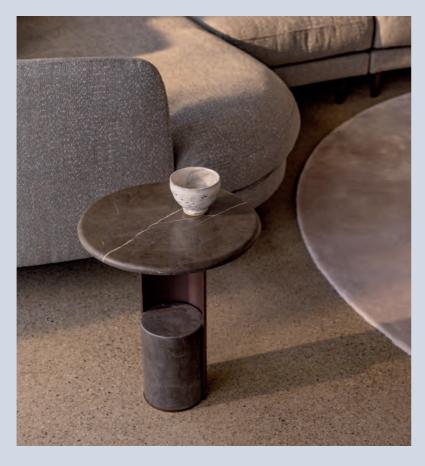

#### Seamless blend.

Rolf Benz 972-102

001

Table top and base: Graphit brown Frame: Marrone metallic

14

Turn Rolf Benz KUMO into a harmonious furniture landscape. With the coordinating Rolf Benz 968 coffee table (Design: Beck Design), or the iconic Rolf Benz 972 statement table (Design: Sebastian Herkner) with its exciting contrast of curved steel and natural stone with colourful veining.

Rolf Benz 968-121 & 968-321

121 & 900-321

Table top: Black oak | Feet: Traffic black

Rolf Benz 972-101

003

Table top and base: Carrara | Frame: Traffic black

Rolf Benz 968-233 & 968-431

Table top: American walnut | Feet: Traffic