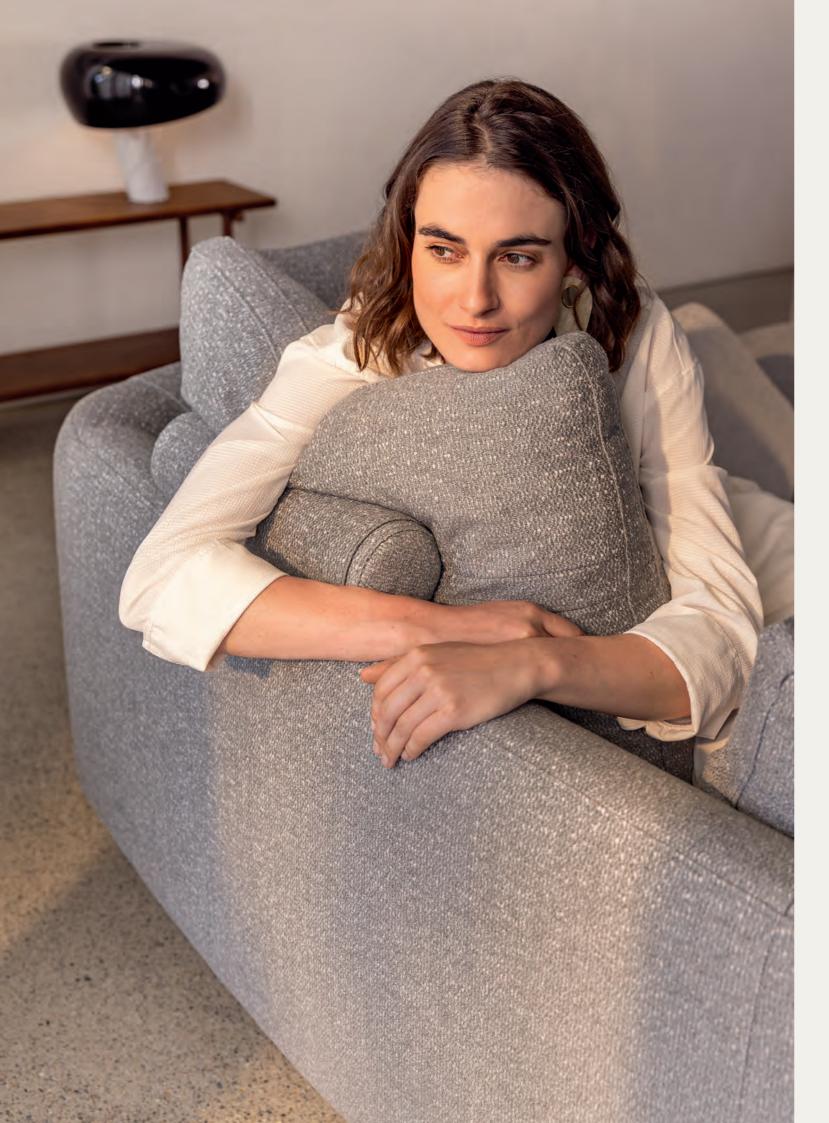

# The **best** way to drift away.

Rolf Benz KUMO (Design: Beck Design) turns the laws of nature on their head, taking you to new realms of well-being. Sink into the sofa's pillowy soft upholstery and forget all about time and space. With its organic, soft forms, Rolf Benz KUMO concentrates on embracing you and your living space. Snuggle into your retreat and simply let your thoughts float by.

### All-round well-being.

Rolf Benz KUMO loves variety. Placed near to the wall or free-standing in the room – you can combine different sofa modules, cushions, covers and colours to create your own oasis of well-being.