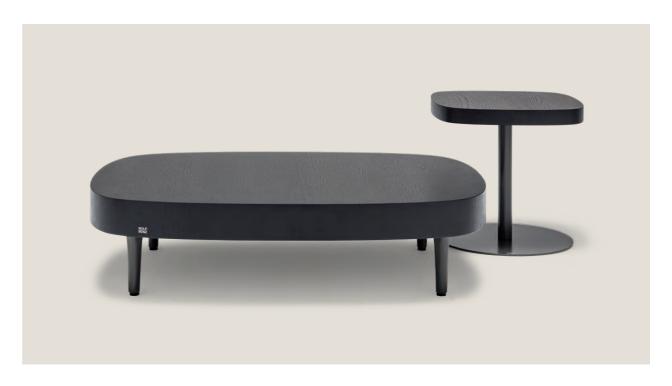

10

Rolf Benz KUMO

002

Cover: 17.705 / 17.351 / 17.407 | Feet: Traffic

black

Rolf Benz KUMO

003

Cover: 22.501 / 17.601 / 22.245 / 14.303

Feet: Marrone metallic

Rolf Benz KUMO

004

Cover: 42.202 / 22.504 / 22.505 / 17.406

Feet: Marrone metallic

Rolf Benz KUMO

005

Cover: 22.505 / 17.407 | Feet: Traffic black

Rolf Benz KUMO