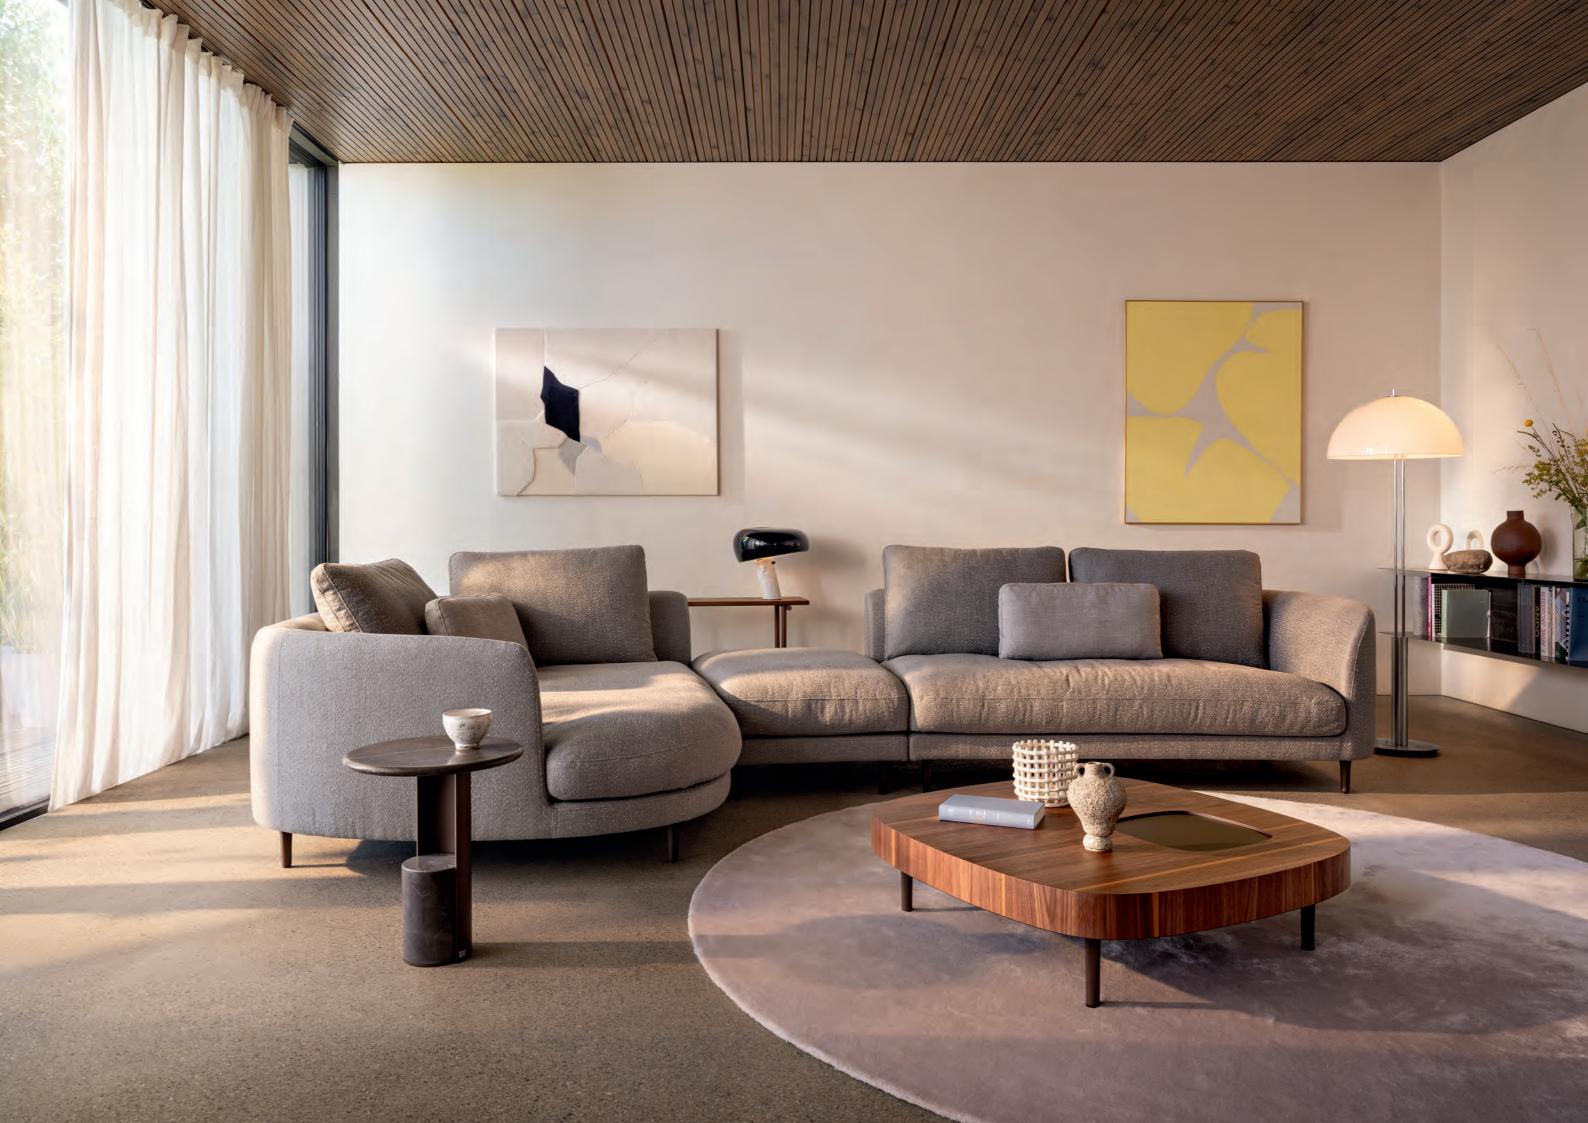

### All-round well-being.

Rolf Benz KUMO loves variety. Placed near to the wall or free-standing in the room – you can combine different sofa modules, cushions, covers and colours to create your own oasis of well-being.

## The new dimension of **comfort.**

- Organically formed modular sofa
- For a wide variety of layouts
- Two different upholsteries
- Two seat heights
- Three leg options
- Various materials and colours
- Coordinating coffee tables
- Made in Germany