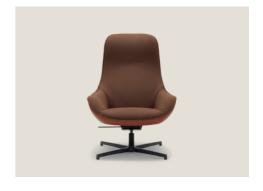

# Forget the time on timeless design.

Rolf Benz MEG (Design: labsdesign), the relax chair with a swivel function, perfectly complements the round forms of Rolf Benz KUMO. Its unique rocking mechanism with integrated height adjustment adapts to every situation in life. New: A playfully soft twin sister, Rolf Benz MEG soft, with casual quilting on the inside of the seat.

Rolf Benz MEG

nn1

18

Cover: 22.500 / 38.728

Rolf Benz MEG

002

Cover: 26.267 / 38.109 | Foot: Star base, traffic black

Rolf Benz MEG soft