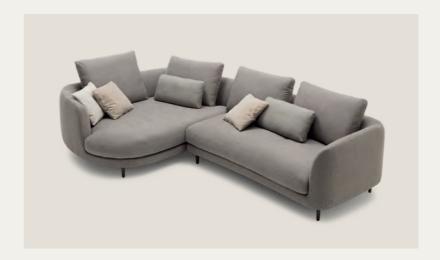

Rolf Benz KUMO

001

Cover: 22.500 | Feet: Marrone metallic

Rolf Benz KUMO

10

Rolf Benz KUMO

002

Cover: 17.705 / 17.351 / 17.407 | Feet: Traffic

black

Rolf Benz KUMO

003

Cover: 22.501 / 17.601 / 22.245 / 14.303

Feet: Marrone metallic

Rolf Benz KUMO

004

Cover: 42.202 / 22.504 / 22.505 / 17.406

Feet: Marrone metallic

Rolf Benz KUMO

005

Cover: 22.505 / 17.407 | Feet: Traffic black