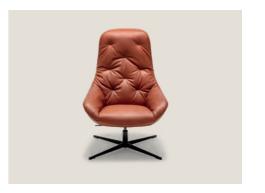

# Forget the time on timeless design.

Rolf Benz MEG (Design: labsdesign), the relax chair with a swivel function, perfectly complements the round forms of Rolf Benz KUMO. Its unique rocking mechanism with integrated height adjustment adapts to every situation in life. New: A playfully soft twin sister, Rolf Benz MEG soft, with casual quilting on the inside of the seat.

Cover: 24.514 / 38.112 | Foot: Cross foot, traffic black

Rolf Benz KUMO

Free cover samples

Made in Germany

www.rolf-benz.com