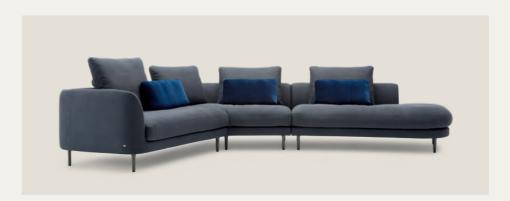

10

Rolf Benz KUMO

002

Cover: 17.705 / 17.351 / 17.407 | Feet: Traffic

black

Rolf Benz KUMO

003

Cover: 22.501 / 17.601 / 22.245 / 14.303

Feet: Marrone metallic

Rolf Benz KUMO

004

Cover: 42.202 / 22.504 / 22.505 / 17.406

Feet: Marrone metallic

Rolf Benz KUMO

005

Cover: 22.505 / 17.407 | Feet: Traffic black