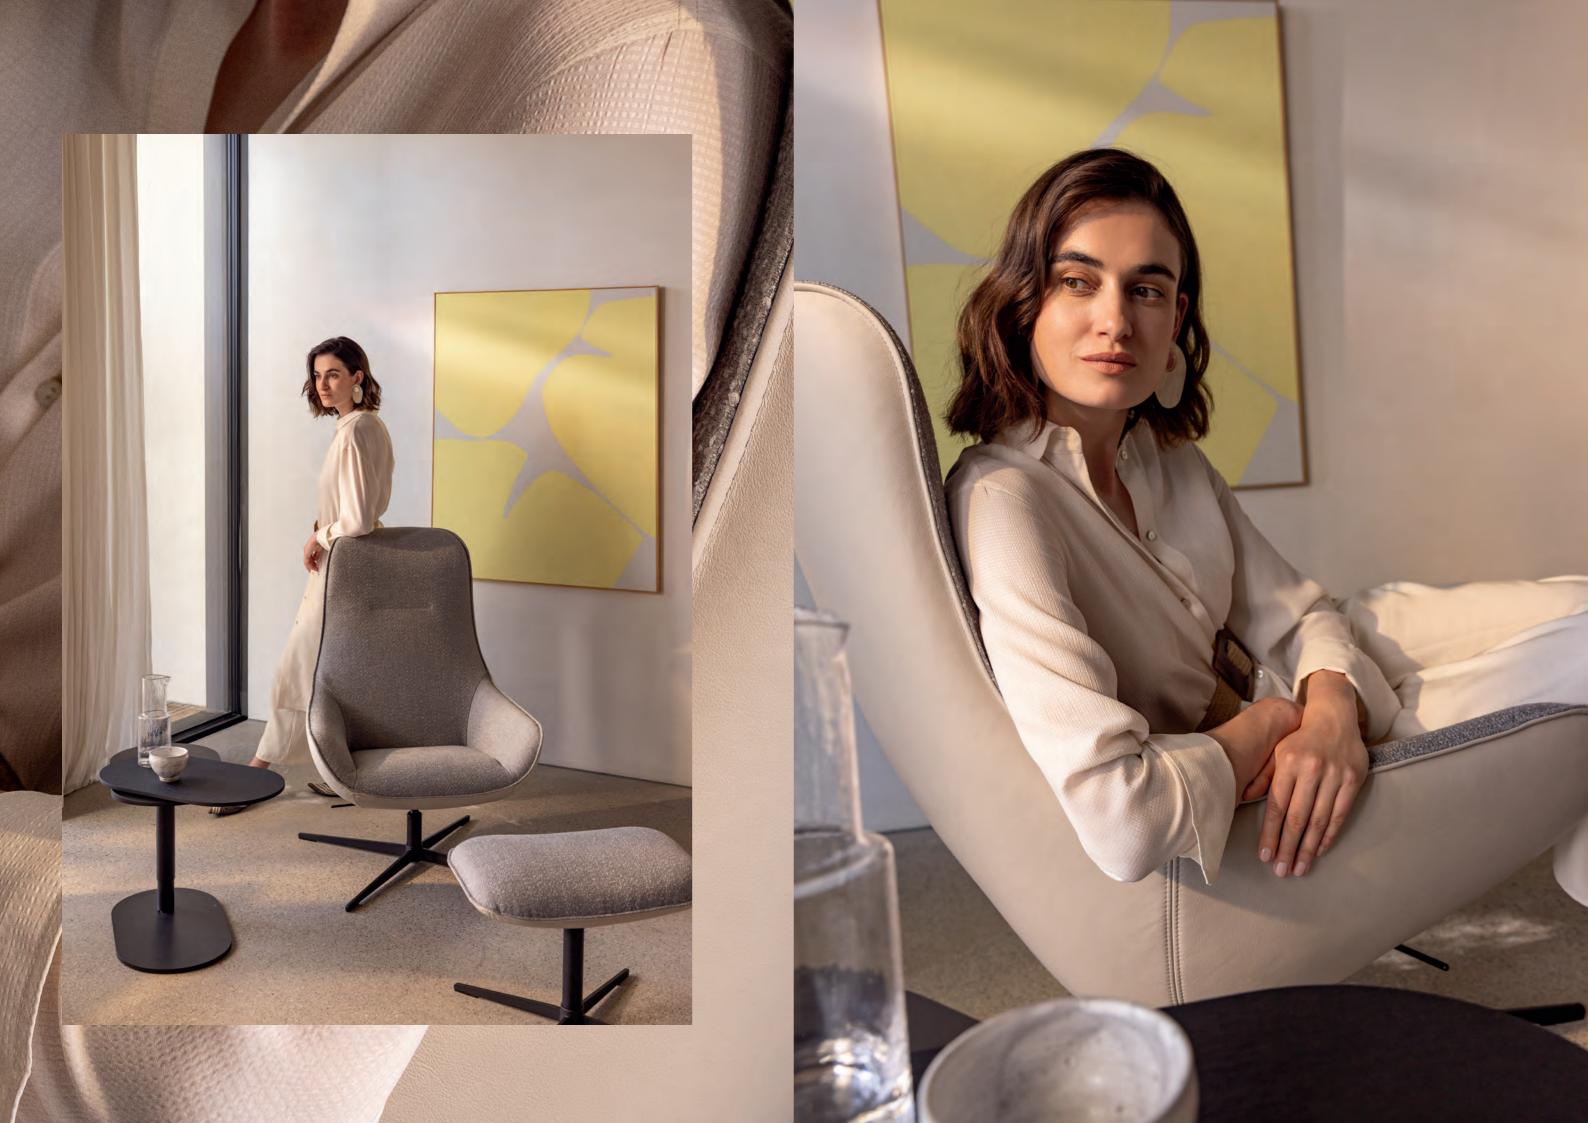

# Forget the time on timeless design.

Rolf Benz MEG (Design: labsdesign), the relax chair with a swivel function, perfectly complements the round forms of Rolf Benz KUMO. Its unique rocking mechanism with integrated height adjustment adapts to every situation in life. New: A playfully soft twin sister, Rolf Benz MEG soft, with casual quilting on the inside of the seat.

Rolf Benz MEG

nn1

18

Cover: 22.500 / 38.728

Rolf Benz MEG

002

Cover: 26.267 / 38.109 | Foot: Star base, traffic black

Rolf Benz MEG soft

004

Cover: 17.353 / 38.109 | Foot: Star base, traffic black

Rolf Benz MEG soft

003

Cover: 42.105 | Foot: Star base, traffic black

Rolf Benz MEG

19

005