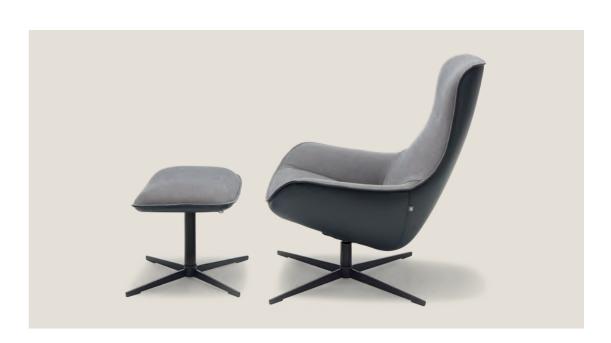

# Forget the time on timeless design.

Rolf Benz MEG (Design: labsdesign), the relax chair with a swivel function, perfectly complements the round forms of Rolf Benz KUMO. Its unique rocking mechanism with integrated height adjustment adapts to every situation in life. New: A playfully soft twin sister, Rolf Benz MEG soft, with casual quilting on the inside of the seat.

Rolf Benz MEG

nn1

18

Cover: 22.500 / 38.728

Rolf Benz MEG

002

Cover: 26.267 / 38.109 | Foot: Star base, traffic black

Rolf Benz MEG soft