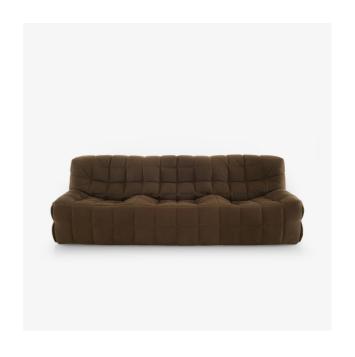

# SOFA KASHIMA

#### **STRUCTURE**

Entirely made of foam of 2 different densities: polyether 21kg/m3 - 3.2kPa and polyether 28kg/m3 - 4.8kPa. Clad in 480g/m polyester quilting.

#### **COMFORT**

The seat and backrest are made identically of high resilience polyurethane Bultex foam (36 kg/m3 - 3.6 kPa) and (26 kg/m3 - 1.4 kPa). Clad in hyper soft foam 45kg/m3 - 1.8kPa.

### **COVER**

Twin-needle overstitiching for all the seams and buttoning. Cover in polyester quilting 480g/m2.

Covers may be removed by an upholsterer.

#### Sizes

Height 29 " | Width 92 " | Depth 39 " | Seat height 15 " | Seats 3 places | Weight 94.799 lb