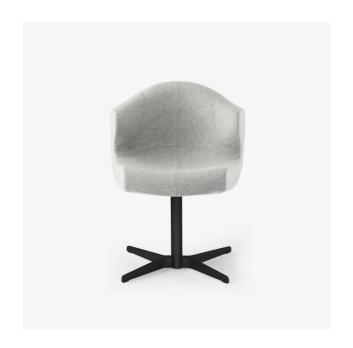

# ALSTER CHAIR WITH ARMS MATT BLACK CENTRAL PEDESTAL ALSTER

### CONSTRUCTION

Tubular steel and soldered metal mesh. Choice of 3 types of base:

- 1 base made from matt black steel tubing and strips which rotates 360° with automatic return (to initial position) function.
- 1 rotating, height-adjustable 5-branch polished aluminum base on castors.
- 1 rotating, height-adjustable 5-branch aluminum base in grained black finish.