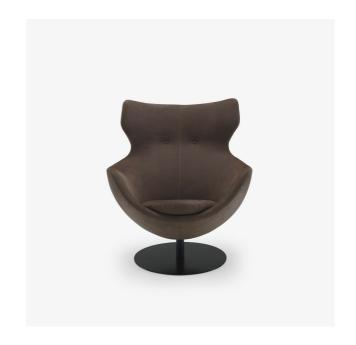

# ARMCHAIR JUPITER

### Sizes

Height 39 " | Width 34 " | Depth 35 " | Seat height 18 " | Seats 1 place | Weight 84.878 lb

### **STRUCTURE**

Steel wire structure clad with injected polyurethane foam. Clad in polyester quilting 110 g/m2. Swivel base in 8mm thick steel, epoxy satin black lacquer.