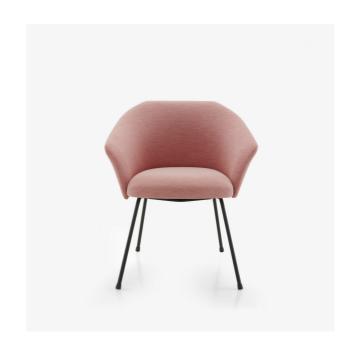

# CHAIR WITH ARMS CM 145

Pierre Paulin

## CONSTRUCTION

Back shell in moulded beech multi-ply, seat made up of multi-ply panels. Tubular steel base Ø16 mm Epoxy matt black lacquer.

## COMFORT

Suspension via elastic webbing. Seat and back in high resilience polyurethane Bultex foam (38 kg/m3 - 3,6 kPa). Quilted with 110g/m² polyether foam. Fully removable cover by a professional.

IMPORTANT: when the model CM145 is upholstered in ARDA, GENTLE or UNIFORME MÉLANGE there are no simple seams on the inside back (there are 2 simple seams in the case of all other covering materials).