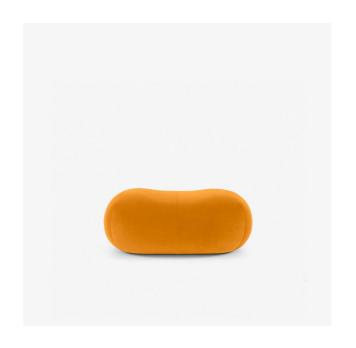

## LARGE OTTOMAN PUKKA

Yabu Pushelberg

## Sizes

Width 41 " | Depth 24 " | Seat height 14 " | Seats 1 place | Weight 19.621 lb